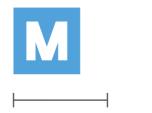

#### Primary Logotype

The first way we signify the presence of MODIFI is with our Primary Logotype. It's the clearest way we can identify our company visually.

2.8 Inches 200 Pixels

#### Minimum Digital size

#### Maximum Print size

2.2 Inches 158 Pixels

0.700 Inches 50 Pixels

0.977 Inches 70 Pixels