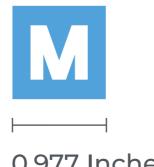

#### Minimum Digital size

#### Maximum Print size

2.2 Inches 158 Pixels

0.700 Inches 50 Pixels

0.977 Inches 70 Pixels