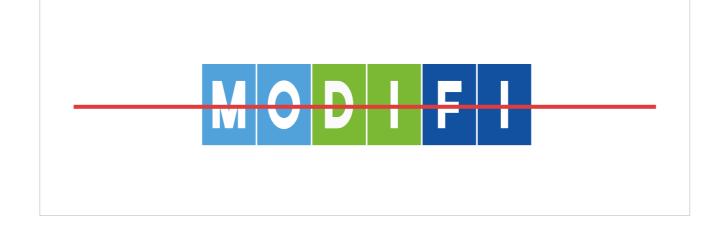

#### Primary Logotype

The first way we signify the presence of MODIFI is with our Primary Logotype. It's the clearest way we can identify our company visually.

2.8 Inches 200 Pixels

#### Minimum Digital size

#### Maximum Print size

2.2 Inches 158 Pixels

0.700 Inches 50 Pixels

0.977 Inches 70 Pixels