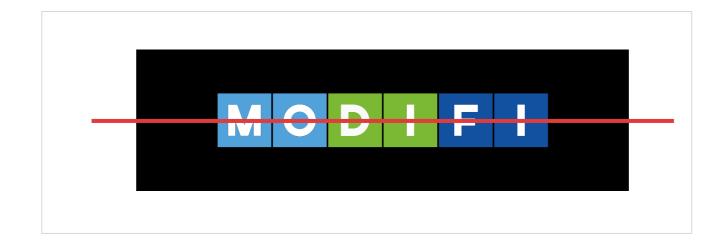

• Font

### 4. Call to action

Buttons and Links

# Logotype

#### Primary Logotype

The first way we signify the presence of MODIFI is with our Primary Logotype. It's the clearest way we can identify our company visually.





2.8 Inches 200 Pixels





#### Minimum Digital size



#### Maximum Print size



2.2 Inches 158 Pixels



0.700 Inches 50 Pixels

0.977 Inches 70 Pixels

## Logotype

#### Monochromatic Black Logotype

#### Monochromatic logotype

should only be used when there are not enough colour's to properly reproduce the Primary Logotype.





#### Monochromatic White Logotype



# Logotype



#### Logotype Dont's

To make sure our logotype appears as consistently as possible throughout our communications, we've identified a few ways we don't want our logotype to appear.





Don't stretch, skew or bend the logo in any way

Don't use colour logo against a dark background

Avoid stylizing the logotype with outlines, glows, or any other techniques

# Colour

#### Primary brand colour's

Our primary brand colour's are Light blue, Light Green and Dark Blue.

They are used to provide accessibility, simplicity, and consistency throughout all brand communications. Light Blue #53A2D9 RGB 83 162 217 CMYK 64 23 0 0 PMS 7702 C Light Green #7BB835 RGB 123 184 53 CMYK 57 5 100 0 PMS 7702 C

Dark Blue #15539F RGB 21 83 159 CMYK 97 76 4 0 PMS 293 U

White #FFFFF RGB 255 255 255 CMYK 0 0 0 0

# Typography

#### Font

MODIFI's corporate font is Montserrat. Montserrat is preferred for brand and corporate communication.

#### Font family: Montserrat

Regular

# Medium

# Semi